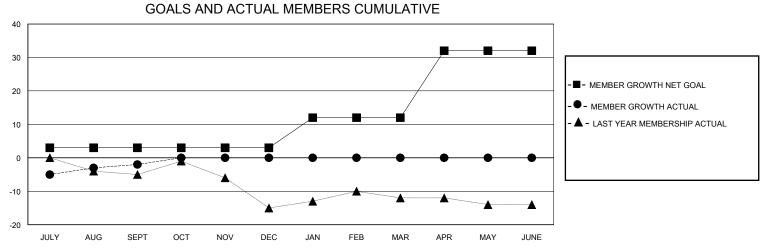

## District 5M 3

Results as of: 9/30/2023

| GMT:          |               |             | GMT CA        |                       |                       |                         |                                                    |  |
|---------------|---------------|-------------|---------------|-----------------------|-----------------------|-------------------------|----------------------------------------------------|--|
|               | Club          | s           |               | Members               |                       |                         |                                                    |  |
|               | RESULTS FOR   | R 2023-2024 |               | RESULTS FOR 2023-2024 |                       |                         |                                                    |  |
| QUARTER       | NEW CLUB GOAL | NEW CLUBS   | DROPPED CLUBS | QUARTER MEMB          | ER GROWTH NET<br>GOAL | MEMBER GROWTH<br>ACTUAL | DROPPED<br>MEMBERS ACTUAL<br>(including transfers) |  |
| JULY/AUG/SEPT | 0             | 0           | 0             | JULY/AUG/SEPT         | 3                     | 18                      | 19                                                 |  |
| OCT/NOV/DEC   | 0             | 0           | 0             | OCT/NOV/DEC           | 0                     | 0                       | 0                                                  |  |
| JAN/FEB/MAR   | 0             | 0           | 0             | JAN/FEB/MAR           | 9                     | 0                       | 0                                                  |  |
| APR/MAY/JUNE  | 1             | 0           | 0             | APR/MAY/JUNE          | 20                    | 0                       | 0                                                  |  |